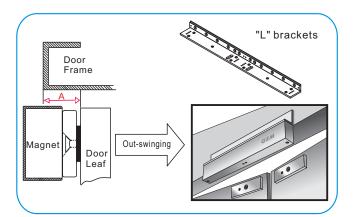

Mounting Plat

EM-NH2300

The A value in the table below for each bracket to mount on the door frame, shows the minimum requirement width of

| Magnet Grade | ValueA" | Option Brackets     |
|--------------|---------|---------------------|
| 300 LBS      | 38mm    | L-150, L-EM150      |
| 600 LBS      | 42mm    | L-300,L-10001ST     |
| 800LBS       | 48mm    | L-750, L-350, L-400 |
| 1200 LBS     | 60mm    | L-500,L-600         |

Application for the Electromagnet: EM-NH2300 Series

Fold the mounting template along the dotted line to a 90-degree angle. Close the door, place the template against the door and frame.

Lock the armature plate and L bracket first. Put the electromagnet into the armature plate second.